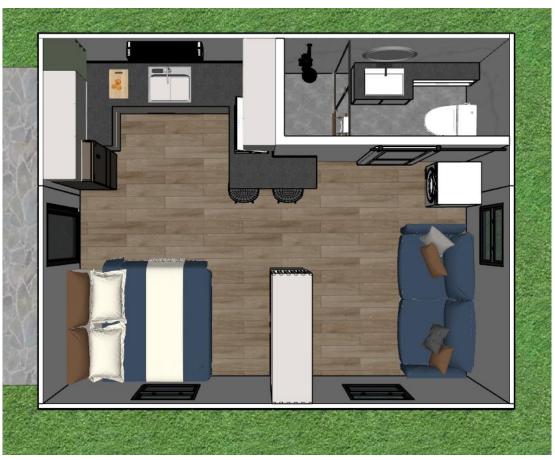

#### **2**·Functional Requirement

Flexible spatial combination 02 form,

Create a comfortable and diversified living space

#### 4-Residents' experience needs

Exquisite interior, warm, comfortable, environmental protection, create an artistic spatial pattern