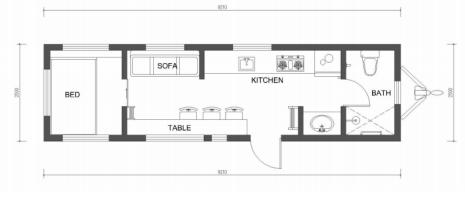

House

Model 1 8Lx2.4Wx3.6H m 26.2Lx7.9Wx11.8H ft

Model 2 6Lx2.4Wx3.5L m 19.7Lx7.9Wx11.5L ft

Model 3 6Lx2.4Wx3.8H m 19.7Lx7.9Wx12.5H ft

#### Model 4 8Lx2.4Wx4.1H m 26.2Lx7.9Wx13.5H ft

#### Model 5 9.2Lx2.5Wx3.5H m 30.2Lx8.2Wx11.5H m

#### Model 6 5.7L\*2.3W\*4.H m 18.7L\*7.5W\*13.1H ft

### Model 7 8L×3.6W×4.2H m

## Model 8

7.8L×2.3W×4.1H m 25.6L×7.5W×13.5H ft

#### Model 9

6L×2.5W×4.1H m 19.6L×8.2W×13.5H ft

Model 11 5.7L×2.26W×2.5H m 18.7L×7.4W×10.2H ft

Model 13 5.8L×2.3W×3.8L m 19L×7.5W×12.5L m