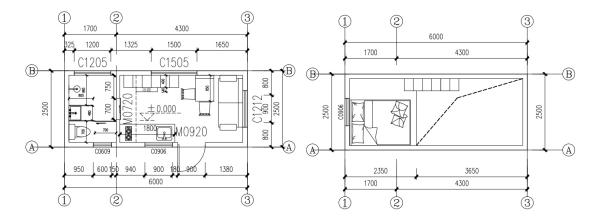

House

Model 1 8Lx2.4Wx3.6H m 26.2Lx7.9Wx11.8H ft

Model 2 6Lx2.4Wx3.5L m 19.7Lx7.9Wx11.5L ft

Model 3 6Lx2.4Wx3.8H m 19.7Lx7.9Wx12.5H ft

#### Model 4 8Lx2.4Wx4.1H m 26.2Lx7.9Wx13.5H ft

#### Model 5 9.2Lx2.5Wx3.5H m 30.2Lx8.2Wx11.5H m

#### Model 6 5.7L\*2.3W\*4.H m 18.7L\*7.5W\*13.1H ft

### Model 7 8L×3.6W×4.2H m

## Model 8

7.8L×2.3W×4.1H m 25.6L×7.5W×13.5H ft

#### Model 9

6L×2.5W×4.1H m 19.6L×8.2W×13.5H ft

Model 11 5.7L×2.26W×2.5H m 18.7L×7.4W×10.2H ft

Model 13 5.8L×2.3W×3.8L m 19L×7.5W×12.5L m