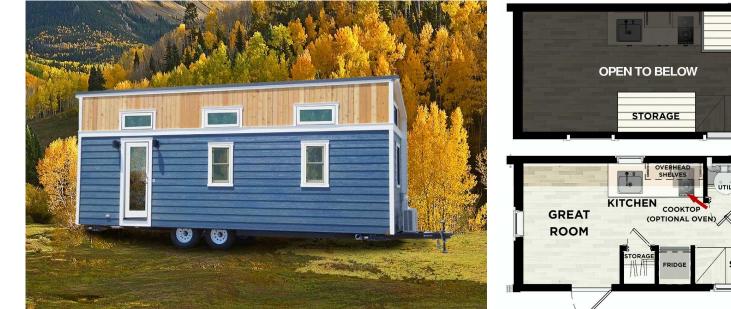

pendent engineering design is the core competitiveness of the company. It can provide customers with one-stop service of design, construction, and implement according to different needs. With a professional vision, we provide customers with business plan in the project area, the layout of mobile villas, the number of rooms allocated, and the investment recovery period. Yuantai is willing to work with you to create a better future.





House





Model 1 8Lx2.4Wx3.6H m 26.2Lx7.9Wx11.8H ft





Model 2 6Lx2.4Wx3.5L m 19.7Lx7.9Wx11.5L ft





Model 3 6Lx2.4Wx3.8H m 19.7Lx7.9Wx12.5H ft







#### Model 4 8Lx2.4Wx4.1H m 26.2Lx7.9Wx13.5H ft







#### Model 5 9.2Lx2.5Wx3.5H m 30.2Lx8.2Wx11.5H m





#### Model 6 5.7L\*2.3W\*4.H m 18.7L\*7.5W\*13.1H ft







### Model 7 8L×3.6W×4.2H m













## Model 8

7.8L×2.3W×4.1H m 25.6L×7.5W×13.5H ft













#### Model 9

6L×2.5W×4.1H m 19.6L×8.2W×13.5H ft















Model 11 5.7L×2.26W×2.5H m 18.7L×7.4W×10.2H ft









Model 13 5.8L×2.3W×3.8L m 19L×7.5W×12.5L m





### Model 14





#### Model 15

9Lx3Wx3.5H m 29.5Lx23.6W11.5H ft













Model 17 11.55Lx2.2Wx2.48H m 37.9Lx7.2Wx8.1H ft





#### Model 18 11.55Lx2.2Wx2.48H m 37.9Lx7.2Wx8.1H ft





#### Model 20



Model 20

5.8Lx2.2Wx2.48H m 19Lx7.2Wx8.1H ft

#### 20ft



### Model 21 40ft



# Model 26 swimming pool





### Model 23 foldable container house 20ft

#### 5.8Lx2.2Wx2.48H m 19Lx7.2Wx8.1H ft





# Model 23 expandable container house



#### 5.8Lx2.2Wx2.48H m 19Lx7.2Wx8.1H ft



# Model 24 expandable container house



5.8Lx2.2Wx2.48H m 19Lx7.2Wx8.1H f