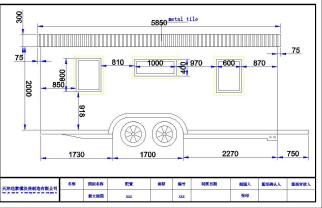

#### Model 9

6L×2.5W×4.1H m 19.6L×8.2W×13.5H ft

Model 11 5.7L×2.26W×2.5H m 18.7L×7.4W×10.2H ft

Model 13 5.8L×2.3W×3.8L m 19L×7.5W×12.5L m