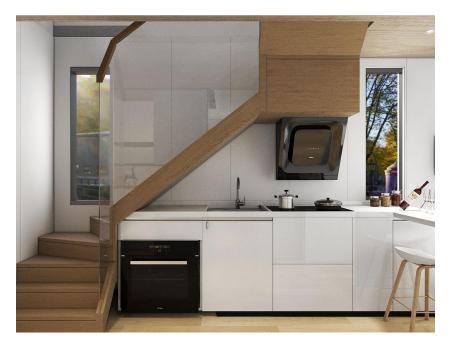

#### Model 15

9Lx3Wx3.5H m 29.5Lx23.6W11.5H ft

Model 17 11.55Lx2.2Wx2.48H m 37.9Lx7.2Wx8.1H ft