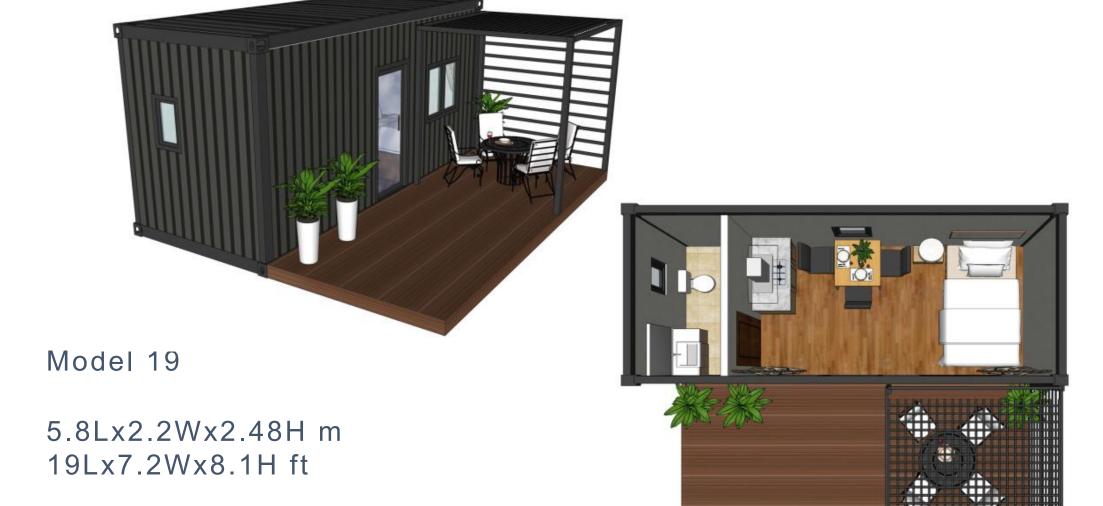

#### Model 20

Model 20

5.8Lx2.2Wx2.48H m 19Lx7.2Wx8.1H ft

#### 5.8Lx2.2Wx2.48H m 19Lx7.2Wx8.1H ft