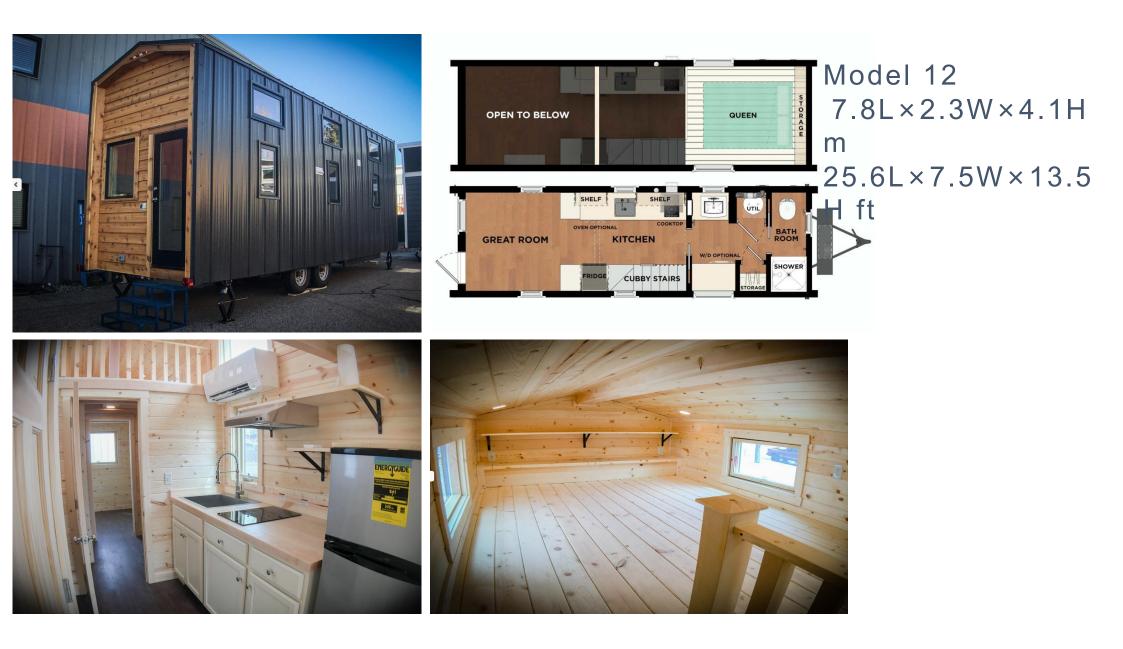

needs. With a professional vision, we provide customers with business plan in the project area, the layout of mobile villas, the number of rooms allocated, and the investment recovery period. Yuantai is willing to work with you to create a better future.





House





Model 1 8Lx2.4Wx3.6H m 26.2Lx7.9Wx11.8H ft





Model 2 6Lx2.4Wx3.5L m 19.7Lx7.9Wx11.5L ft





Model 3 6Lx2.4Wx3.8H m 19.7Lx7.9Wx12.5H ft







#### Model 4 8Lx2.4Wx4.1H m 26.2Lx7.9Wx13.5H ft







#### Model 5 9.2Lx2.5Wx3.5H m 30.2Lx8.2Wx11.5H m





#### Model 6 5.7L\*2.3W\*4.H m 18.7L\*7.5W\*13.1H ft







### Model 7 8L×3.6W×4.2H m













## Model 8

7.8L×2.3W×4.1H m 25.6L×7.5W×13.5H ft













#### Model 9

6L×2.5W×4.1H m 19.6L×8.2W×13.5H ft















Model 11 5.7L×2.26W×2.5H m 18.7L×7.4W×10.2H ft









Model 13 5.8L×2.3W×3.8L m 19L×7.5W×12.5L m





### Model 14





#### Model 15

9Lx3Wx3.5H m 29.5Lx23.6W11.5H ft













Model 17 11.55Lx2.2Wx2.48H m 37.9Lx7.2Wx8.1H ft





#### Model 18 11.55Lx2.2Wx2.48H m 37.9Lx7.2Wx8.1H ft





#### Model 20



Model 20

5.8Lx2.2Wx2.48H m 19Lx7.2Wx8.1H ft

#### 20ft



### Model 21 40ft



# Model 26 swimming pool





### Model 23 foldable container house 20ft

#### 5.8Lx2.2Wx2.48H m 19Lx7.2Wx8.1H ft





# Model 23 expandable container house



#### 5.8Lx2.2Wx2.48H m 19Lx7.2Wx8.1H ft



# Model 24 expandable container house



5.8Lx2.2Wx2.48H m 19Lx7.2Wx8.1H ft





Model 25 横山岛、黄骅项目 Hengshan Island and Huanghua Project





# Unique Characteristics of Module House

#### **1**·Design and Constructiom Requirements

The construction perio