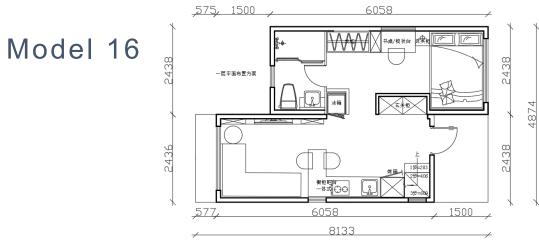

#### Model 15

9Lx3Wx3.5H m 29.5Lx23.6W11.5H ft

Model 17 11.55Lx2.2Wx2.48H m 37.9Lx7.2Wx8.1H ft