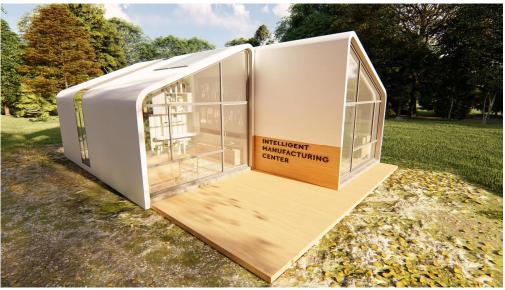

#### **3**·Modeling requirements

Beautiful appearance, generous, full of vitality, to meet the visual experience of residents

#### 6.Planning needs

Style modeling, participate in the overall planning and land construction of the project, and integrate into it

- 安全性:所有产品均有无石棉标志,为市场提供了100%环保型安全绿色建筑材料;
- 耐候性: 使美观效果能够长期保持, 从而减少维修费用, 具有良好的经济性;
- 隔音性:具有能于楼房双层窗户相媲美的隔音性能,经测试,单体的透过损失为32分贝;
- 隔热性: 热传导率低, 其优异的隔热保温性能, 能够有效地提高墙体的保温效果, 是理想的节能环保型材料;
- 耐久性:采用将外墙装饰材料的底板在高温高压的炉中一气硬化的"蒸压罐养护"法,使干燥引起的收缩和热引起的膨胀几乎完全消失,从而获得了稳定的强度;
- 阻燃性: 经过中国的燃烧性能评估, 此板可作为A级防火材料使用;
- 耐震性: 地震时可减轻对住宅建筑物负载的影响。可有效通过金属挂件固定施工法来防止外墙的开裂及剥落;
- 自洁性:在材料表面均匀分布着二氧化硅粒子,氢氧基可以吸附空气中的水分子,使墙板表面形成一层水分子 薄膜。污物沾在水分子上会通过雨水被冲洗掉,随后又会产生新的一层水分子薄膜,使墙体一直保持干净美观 的效果,可三十年免维护。

#### FeatFeatures of exterior wall panels

- Safety: All products have no asbestos mark, providing the market with 100% environmental protection type safe green building materials;
- Weather resistance: make the aesthetic effect can be maintained for a long time, thereby reducing the maintenance cost, with good economy;
- Sound insulation: can be comparable to the building double window sound insulation performance, through the test, the loss of the monomer is 32 dB;
- Thermal insulation: low thermal conductivity, excellent thermal insulation performance, can effectively improve the thermal insulation effect of the wall, is an ideal energy saving and environmental protection material;
- Durability: the "autoclave curing" method of hardening the bottom plate of exterior wall decorative materials in a furnace with high temperature and high pressure makes the shrinkage caused by drying and expansion caused by heat almost completely disappear, thus obtaining stable strength;
- Flame retardant: After China's combustion performance evaluation, this board can be used as A class A fire material;
- Seismic resistance: can reduce the impact of the load on residential buildings during the earthquake. Can effectively through the metal pendant fixed construction method to prevent the wall cracking and peeling off;
- Self-cleaning: evenly distributed silica particles on the surface of the material, hydroxyl can adsorb water molecules in the air, so that the surface of the wall board to form a layer of water molecules film. Contamination with water molecules will be washed off through rain, and then a new layer of water molecules will be generated, so that the wall has been kept clean and beautiful effect, can be 30 years of maintenance free.