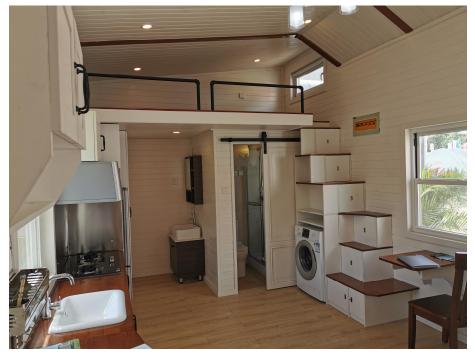

#### **2**·Functional Requirement

Flexible spatial combination 02 form,

Create a comfortable and diversified living space

#### 4-Residents' experience needs

Exquisite interior, warm, comfortable, environmental protection, create an artistic spatial pattern