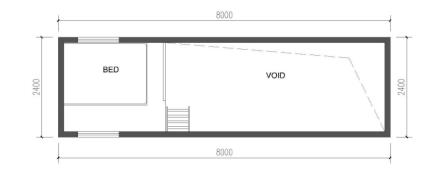

House

Model 1 8Lx2.4Wx3.6H m 26.2Lx7.9Wx11.8H ft

Model 2 6Lx2.4Wx3.5L m 19.7Lx7.9Wx11.5L ft

Model 3 6Lx2.4Wx3.8H m 19.7Lx7.9Wx12.5H ft