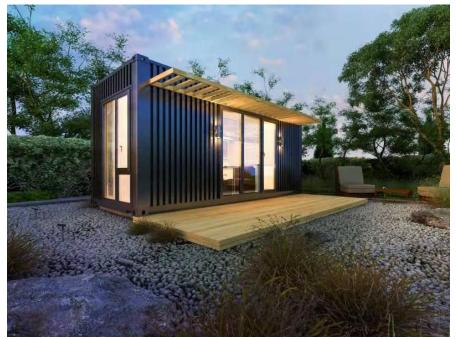

#### Model 15

9Lx3Wx3.5H m 29.5Lx23.6W11.5H ft

Model 17 11.55Lx2.2Wx2.48H m 37.9Lx7.2Wx8.1H ft

#### Model 18 11.55Lx2.2Wx2.48H m 37.9Lx7.2Wx8.1H ft