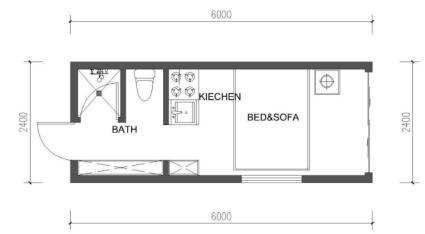

House

Model 1 8Lx2.4Wx3.6H m 26.2Lx7.9Wx11.8H ft

Model 2 6Lx2.4Wx3.5L m 19.7Lx7.9Wx11.5L ft

Model 3 6Lx2.4Wx3.8H m 19.7Lx7.9Wx12.5H ft

#### Model 4 8Lx2.4Wx4.1H m 26.2Lx7.9Wx13.5H ft

#### Model 5 9.2Lx2.5Wx3.5H m 30.2Lx8.2Wx11.5H m

#### Model 6 5.7L\*2.3W\*4.H m 18.7L\*7.5W\*13.1H ft