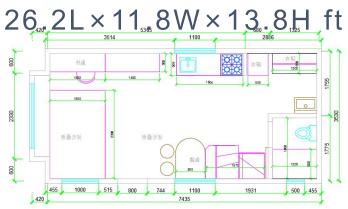

dependent engineering design is the core competitiveness of the company. It can provide customers with one-stop service of design, construction, and implement according to different needs. With a professional vision, we provide customers with business plan in the project area, the layout of mobile villas, the number of rooms allocated, and the investment recovery period. Yuantai is willing to work with you to create a better future.





House





Model 1 8Lx2.4Wx3.6H m 26.2Lx7.9Wx11.8H ft





Model 2 6Lx2.4Wx3.5L m 19.7Lx7.9Wx11.5L ft





Model 3 6Lx2.4Wx3.8H m 19.7Lx7.9Wx12.5H ft







#### Model 4 8Lx2.4Wx4.1H m 26.2Lx7.9Wx13.5H ft







#### Model 5 9.2Lx2.5Wx3.5H m 30.2Lx8.2Wx11.5H m





#### Model 6 5.7L\*2.3W\*4.H m 18.7L\*7.5W\*13.1H ft







### Model 7 8L×3.6W×4.2H m













## Model 8

7.8L×2.3W×4.1H m 25.6L×7.5W×13.5H ft













#### Model 9

6L×2.5W×4.1H m 19.6L×8.2W×13.5H ft















Model 11 5.7L×2.26W×2.5H m 18.7L×7.4W×10.2H ft









Model 13 5.8L×2.3W×3.8L m 19L×7.5W×12.5L m





### Model 14





#### Model 15

9Lx3Wx3.5H m 29.5Lx23.6W11.5H ft













Model 17 11.55Lx2.2Wx2.48H m 37.9Lx7.2Wx8.1H ft





#### Model 18 11.55Lx2.2Wx2.48H m 37.9Lx7.2Wx8.1H ft





#### Model 20



Model 20

5.8Lx2.2Wx2.48H m 19Lx7.2Wx8.1H ft

#### 20ft



### Model 21 40ft



# Model 26 swimming pool





### Model 23 foldable container house 20ft

#### 5.8Lx2.2Wx2.48H m 19Lx7.2Wx8.1H ft





# Model 23 expandable container house



#### 5.8Lx2.2Wx2.48H m 19Lx7.2Wx8.1H ft



# Model 24 expandable container house



5.8Lx2.2Wx2.48H m 19Lx7.2Wx8.1H