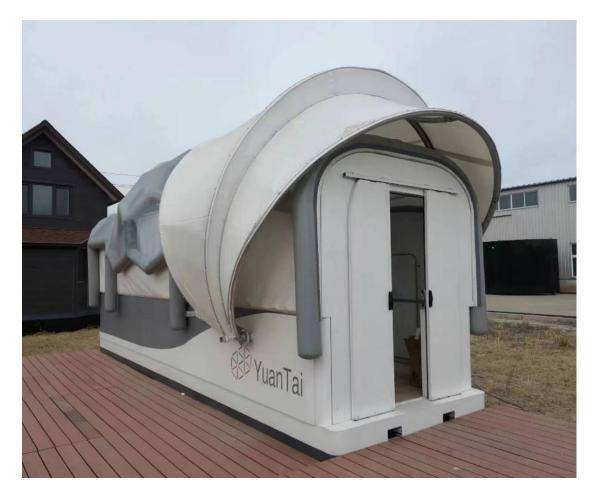

# 天津远泰模块房制造有限公司 Tianjin Yuantai Module House Co., Ltd

Tianjin Yuaitai Module House Co., Ltd. was established in May 2011 with a total investment of more than 80 million RMB and a total construction area of 26,666 square meters. Yuantai modular house products include mobile villas, steel art rooms, four seasons tents, bar cars,cold drinks bars, mobile tolites, outdoor gardon crafts and so on.