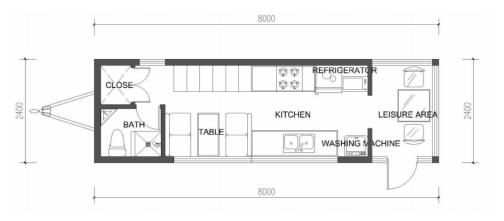

With the rapid development of China's economy and the improvement of people's quality of life, China's tourism and leisure market, there is a great need for such a leisure place that provides convenience and threedimensional service. Villa-type modular room, also known as the home on the wheels, it has two functions -room and car. It is a special category in the RV. The modular room is comfortable and convenient, the living space is large, and the modular room is reflects humanized and convenient. With a keen eye, Yuantai Company firmly grasps the rare development opportunity and continuously increases the investment of technology, talents and funds. It has opened up the market with integrity, innovation and win-win business philosophy, and has formed 800 sets of annual processing module rooms.

Yuantai' s independent engineering design is the core competitiveness of the company. It can provide customers with one-stop service of design, construction, and implement according to different needs. With a professional vision, we provide customers with business plan in the project area, the layout of mobile villas, the number of rooms allocated, and the investment recovery period. Yuantai is willing to work with you to create a better future.