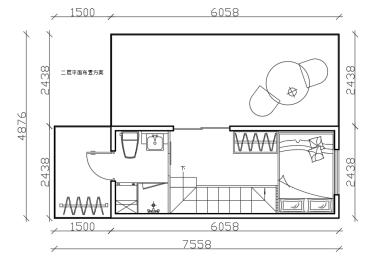

#### Model 15

9Lx3Wx3.5H m 29.5Lx23.6W11.5H ft

Model 17 11.55Lx2.2Wx2.48H m 37.9Lx7.2Wx8.1H ft