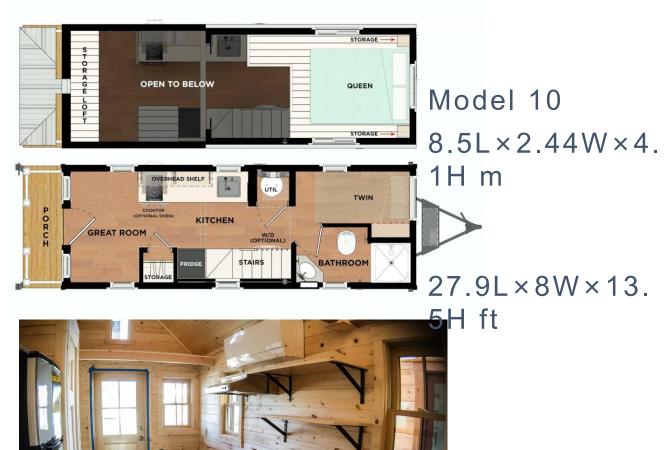

design, construction, and implement according to different needs. With a professional vision, we provide customers with business plan in the project area, the layout of mobile villas, the number of rooms allocated, and the investment recovery period. Yuantai is willing to work with you to create a better future.





House





Model 1 8Lx2.4Wx3.6H m 26.2Lx7.9Wx11.8H ft





Model 2 6Lx2.4Wx3.5L m 19.7Lx7.9Wx11.5L ft





Model 3 6Lx2.4Wx3.8H m 19.7Lx7.9Wx12.5H ft







#### Model 4 8Lx2.4Wx4.1H m 26.2Lx7.9Wx13.5H ft







#### Model 5 9.2Lx2.5Wx3.5H m 30.2Lx8.2Wx11.5H m





#### Model 6 5.7L\*2.3W\*4.H m 18.7L\*7.5W\*13.1H ft







### Model 7 8L×3.6W×4.2H m













## Model 8

7.8L×2.3W×4.1H m 25.6L×7.5W×13.5H ft













#### Model 9

6L×2.5W×4.1H m 19.6L×8.2W×13.5H ft















Model 11 5.7L×2.26W×2.5H m 18.7L×7.4W×10.2H ft









Model 13 5.8L×2.3W×3.8L m 19L×7.5W×12.5L m





### Model 14





#### Model 15

9Lx3Wx3.5H m 29.5Lx23.6W11.5H ft













Model 17 11.55Lx2.2Wx2.48H m 37.9Lx7.2Wx8.1H ft





#### Model 18 11.55Lx2.2Wx2.48H m 37.9Lx7.2Wx8.1H ft





#### Model 20



Model 20

5.8Lx2.2Wx2.48H m 19Lx7.2Wx8.1H ft

#### 20ft



### Model 21 40ft



# Model 26 swimming pool





### Model 23 foldable container house 20ft

#### 5.8Lx2.2Wx2.48H m 19Lx7.2Wx8.1H ft





# Model 23 expandable container house



#### 5.8Lx2.2Wx2.48H m 19Lx7.2Wx8.1H ft



# Model 24 expandable container house



5.8Lx2.2Wx2.48H m 19Lx7.2Wx8.1H ft





Model 25 横山岛、黄骅项目 Hengshan Island and Huanghua Project





# Unique Characteristics of Module House

#### **1**·