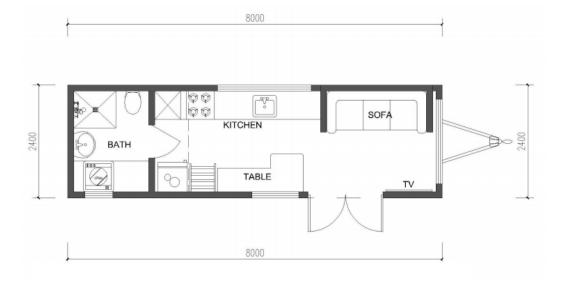

House

Model 1 8Lx2.4Wx3.6H m 26.2Lx7.9Wx11.8H ft

Model 2 6Lx2.4Wx3.5L m 19.7Lx7.9Wx11.5L ft

Model 3 6Lx2.4Wx3.8H m 19.7Lx7.9Wx12.5H ft