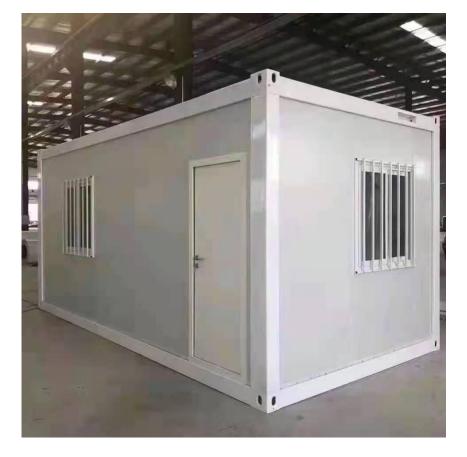

# Model 24 expandable container house

5.8Lx2.2Wx2.48H m 19Lx7.2Wx8.1H ft

Model 25 横山岛、黄骅项目 Hengshan Island and Huanghua Project