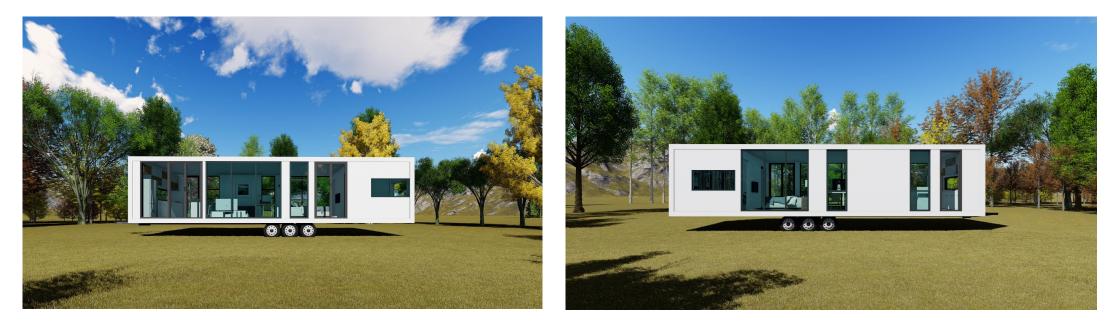

#### Model 15

9Lx3Wx3.5H m 29.5Lx23.6W11.5H ft

Model 17 11.55Lx2.2Wx2.48H m 37.9Lx7.2Wx8.1H ft