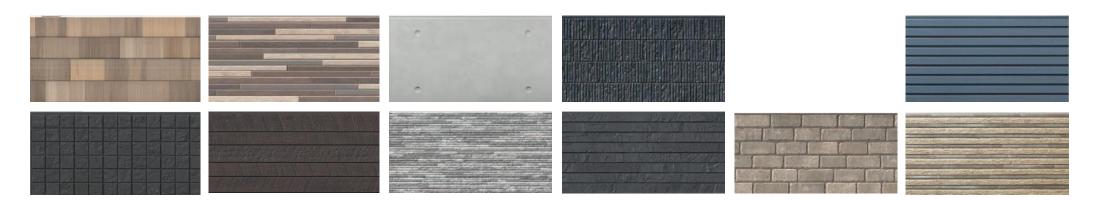

#### FeatFeatures of exterior wall panels

- Safety: All products have no asbestos mark, providing the market with 100% environmental protection type safe green building materials;
- Weather resistance: make the aesthetic effect can be maintained for a long time, thereby reducing the maintenance cost, with good economy;
- Sound insulation: can be comparable to the building double window sound insulation performance, through the test, the loss of the monomer is 32 dB;
- Thermal insulation: low thermal conductivity, excellent thermal insulation performance, can effectively improve the thermal insulation effect of the wall, is an ideal energy saving and environmental protection material;
- Durability: the "autoclave curing" method of hardening the bottom plate of exterior wall decorative materials in a furnace with high temperature and high pressure makes the shrinkage caused by drying and expansion caused by heat almost completely disappear, thus obtaining stable strength;
- Flame retardant: After China's combustion performance evaluation, this board can be used as A class A fire material;
- Seismic resistance: can reduce the impact of the load on residential buildings during the earthquake. Can effectively through the metal pendant fixed construction method to prevent the wall cracking and peeling off;
- Self-cleaning: evenly distributed silica particles on the surface of the material, hydroxyl can adsorb water molecules in the air, so that the surface of the wall board to form a layer of water molecules film. Contamination with water molecules will be washed off through rain, and then a new layer of water molecules will be generated, so that the wall has been kept clean and beautiful effect, can be 30 years of maintenance free.