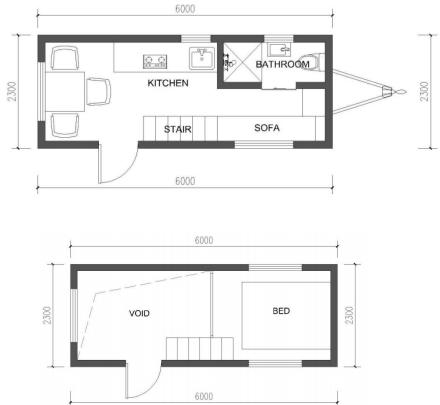

### Model 7 8L×3.6W×4.2H m

## Model 8

7.8L×2.3W×4.1H m 25.6L×7.5W×13.5H ft

#### Model 9

6L×2.5W×4.1H m 19.6L×8.2W×13.5H ft

Model 11 5.7L×2.26W×2.5H m 18.7L×7.4W×10.2H ft

Model 13 5.8L×2.3W×3.8L m 19L×7.5W×12.5L m