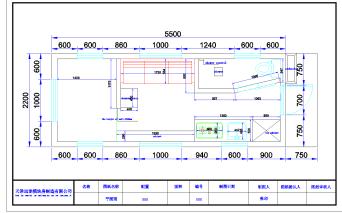

#### Model 9

6L×2.5W×4.1H m 19.6L×8.2W×13.5H ft

Model 11 5.7L×2.26W×2.5H m 18.7L×7.4W×10.2H ft

Model 13 5.8L×2.3W×3.8L m 19L×7.5W×12.5L m