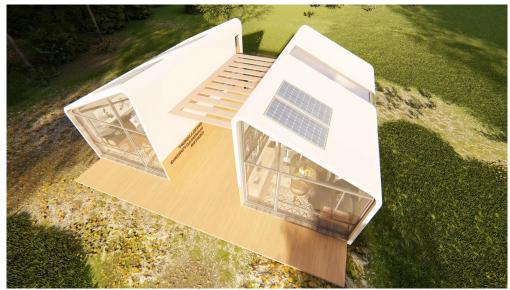

#### **3**·Modeling requirements

Beautiful appearance, generous, full of vitality, to meet the visual experience of residents

#### 6.Planning needs

Style modeling, participate in the overall planning and land construction of the project, and integrate into it

- 安全性:所有产品均有无石棉标志,为市场提供了100%环保型安全绿色建筑材料;
- 耐候性: 使美观效果能够长期保持, 从而减少维修费用, 具有良好的经济性;
- 隔音性:具有能于楼房双层窗户相媲美的隔音性能,经测试,单体的透过损失为32分贝;
- 隔热性: 热传导率低, 其优异的隔热保温性能, 能够有效地提高墙体的保温效果, 是理想的节能环保型材料;
- 耐久性:采用将外墙装饰材料的底板在高温高压的炉中一气硬化的"蒸压罐养护"法,使干燥引起的收缩和热引起的膨胀几乎完全消失,从而获得了稳定的强度;
- 阻燃性: 经过中国的燃烧性能评估, 此板可作为A级防火材料使用;
- 耐震性: 地震时可减轻对住宅建筑物负载的影响。可有效通过金属挂件固定施工法来防止外墙的开裂及剥落;
- 自洁性:在材料表面均匀分布着二氧化硅粒子,氢氧基可以吸附空气中的水分子,使墙板表面形成一层水分子 薄膜。污物沾在水分子上会通过雨水被冲洗掉,随后又会产生新的一层水分子薄膜,使墙体一直保持干净美观 的效果,可三十年免维护。

#### FeatFeatures of exterior wall panels

- Safety: All products have no asbestos mark, providing the market with 100% environmental protection type safe green building materials;
- Weather resistance: make the aesthetic effect can be maintained for a long time, thereby reducing the maintenance cost, with good economy;
- Sound insulation: can be comparable to the building double window sound insulation performance, through the test, the loss of the monomer is 32 dB;
- Thermal insulation: low thermal conductivity, excellent thermal insulation performance, can effectively improve the thermal insulation effect of the wall, is an ideal energy saving and environmental protection material;
- Durability: the "autoclave curing" method of hardening the bottom plate of exterior wall decorative materials in a furnace with high temperature and high pressure makes the shrinkage caused by drying and expansion caused by heat almost completely disappear, thus obtaining stable strength;
- Flame retardant: After China's combustion performance evaluation, this board can be used as A class A fire material;
- Seismic resistance: can reduce the impact of the load on residential buildings during the earthquake. Can effectively through the metal pendant fixed construction method to prevent the wall cracking and peeling off;
- Self-cleaning: evenly distributed silica particles on the surface of the material, hydroxyl can adsorb water molecules in the air, so that the surface of the wall board to form a layer of water molecules film. Contamination with water molecules will be washed off through rain, and then a new layer of water molecules will be generated, so that the wall has been kept clean and beautiful effect, can be 30 years of maintenance free.