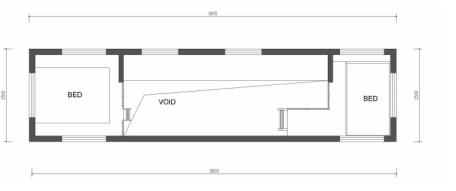

House

Model 1 8Lx2.4Wx3.6H m 26.2Lx7.9Wx11.8H ft

Model 2 6Lx2.4Wx3.5L m 19.7Lx7.9Wx11.5L ft

Model 3 6Lx2.4Wx3.8H m 19.7Lx7.9Wx12.5H ft

#### Model 4 8Lx2.4Wx4.1H m 26.2Lx7.9Wx13.5H ft

#### Model 5 9.2Lx2.5Wx3.5H m 30.2Lx8.2Wx11.5H m

#### Model 6 5.7L\*2.3W\*4.H m 18.7L\*7.5W\*13.1H ft

### Model 7 8L×3.6W×4.2H m

## Model 8

7.8L×2.3W×4.1H m 25.6L×7.5W×13.5H ft

#### Model 9

6L×2.5W×4.1H m 19.6L×8.2W×13.5H ft

Model 11 5.7L×2.26W×2.5H m 18.7L×7.4W×10.2H ft

Model 13 5.8L×2.3W×3.8L m 19L×7.5W×12.5L m