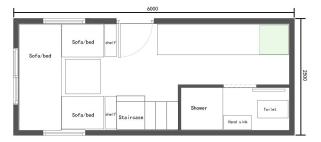

House

Model 1 8Lx2.4Wx3.6H m 26.2Lx7.9Wx11.8H ft

Model 2 6Lx2.4Wx3.5L m 19.7Lx7.9Wx11.5L ft

Model 3 6Lx2.4Wx3.8H m 19.7Lx7.9Wx12.5H ft

#### Model 4 8Lx2.4Wx4.1H m 26.2Lx7.9Wx13.5H ft

#### Model 5 9.2Lx2.5Wx3.5H m 30.2Lx8.2Wx11.5H m

#### Model 6 5.7L\*2.3W\*4.H m 18.7L\*7.5W\*13.1H ft