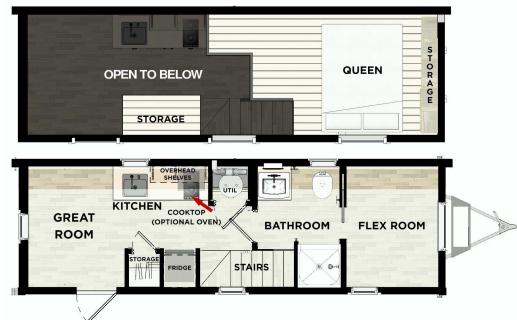

ndent engineering design is the core competitiveness of the company. It can provide customers with one-stop service of design, construction, and implement according to different needs. With a professional vision, we provide customers with business plan in the project area, the layout of mobile villas, the number of rooms allocated, and the investment recovery period. Yuantai is willing to work with you to create a better future.





House





Model 1 8Lx2.4Wx3.6H m 26.2Lx7.9Wx11.8H ft





Model 2 6Lx2.4Wx3.5L m 19.7Lx7.9Wx11.5L ft





Model 3 6Lx2.4Wx3.8H m 19.7Lx7.9Wx12.5H ft







#### Model 4 8Lx2.4Wx4.1H m 26.2Lx7.9Wx13.5H ft







#### Model 5 9.2Lx2.5Wx3.5H m 30.2Lx8.2Wx11.5H m





#### Model 6 5.7L\*2.3W\*4.H m 18.7L\*7.5W\*13.1H ft







### Model 7 8L×3.6W×4.2H m













## Model 8

7.8L×2.3W×4.1H m 25.6L×7.5W×13.5H ft













#### Model 9

6L×2.5W×4.1H m 19.6L×8.2W×13.5H ft















Model 11 5.7L×2.26W×2.5H m 18.7L×7.4W×10.2H ft









Model 13 5.8L×2.3W×3.8L m 19L×7.5W×12.5L m





### Model 14





#### Model 15

9Lx3Wx3.5H m 29.5Lx23.6W11.5H ft













Model 17 11.55Lx2.2Wx2.48H m 37.9Lx7.2Wx8.1H ft





#### Model 18 11.55Lx2.2Wx2.48H m 37.9Lx7.2Wx8.1H ft





#### Model 20



Model 20

5.8Lx2.2Wx2.48H m 19Lx7.2Wx8.1H ft

#### 20ft



### Model 21 40ft



# Model 26 swimming pool





### Model 23 foldable container house 20ft

#### 5.8Lx2.2Wx2.48H m 19Lx7.2Wx8.1H ft





# Model 23 expandable container house



#### 5.8Lx2.2Wx2.48H m 19Lx7.2Wx8.1H ft



# Model 24 expandable container house



5.8Lx2.2Wx2.48H m 19Lx7.2Wx8.1H ft