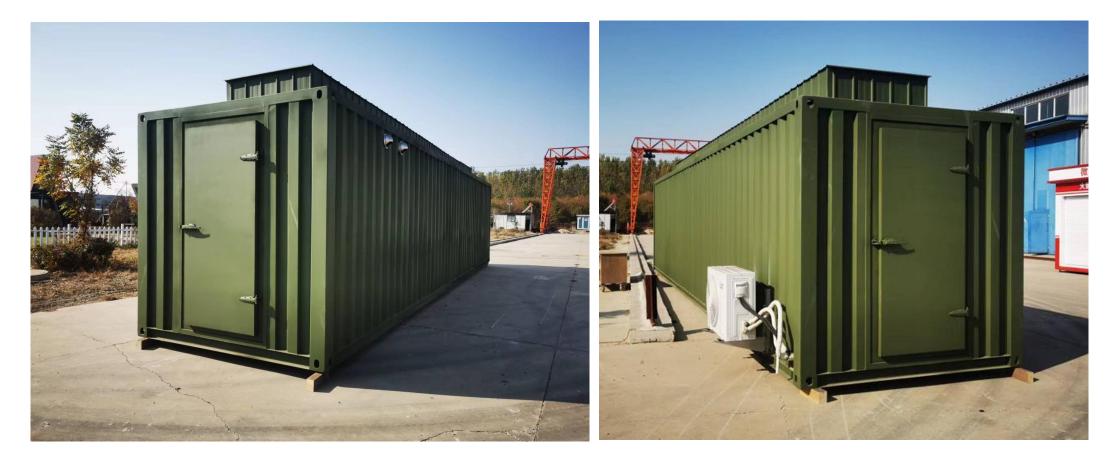

### Model 21 40ft

### Model 23 foldable container house 20ft

#### 5.8Lx2.2Wx2.48H m 19Lx7.2Wx8.1H ft